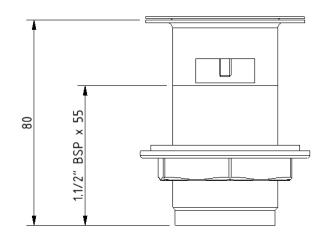

plug



| Product details         |        |
|-------------------------|--------|
| Warranty:               | 2years |
| Max rated load:         | n/a    |
| Doc M compliant:        | n/a    |
| Suitable for wet areas: | Yes    |
|                         |        |

# Features

- Quick and simple installation
- Manufactured from high quality materials
- Stainless steel grid
- Plastic Body

### **Finish options**

Not applicable

#### **Product description**

Basin waste with stainless steel grid, no plug

#### Product code

P-000241-X00X

## Disclaimer

NYMAS Group makes every effort to ensure that the information provided on this data sheet is correct. However, we cannot guarantee this, and accept no liability for any information or advice given on this data sheet.



Dimensions (mm)





NYMAS GROUP