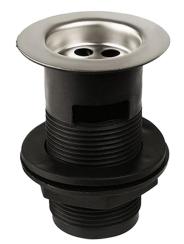

# NYMA PRO

Basin waste with stainless steel grid, no plug

| Product details         |        |
|-------------------------|--------|
| Warranty:               | 2years |
| Max rated load:         | n/a    |
| Doc M compliant:        | n/a    |
| Suitable for wet areas: | Yes    |
|                         |        |

#### **Product description**

Basin waste with stainless steel grid, no plug

# Features

- Quick and simple installation
- Manufactured from high quality materials
- Stainless steel grid
- Plastic Body