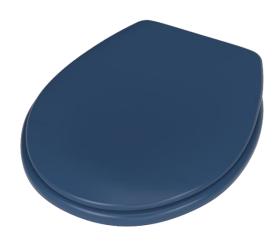

#### **Finish options**

White RAL 9016

Dark blue RAL 5011

| Product description                                                      | Product code |
|--------------------------------------------------------------------------|--------------|
| Toilet seat with lid, stainless steel pillar hinge, dark blue (RAL 5011) | 260016/DB    |
| Toilet seat with lid, stainless steel pillar hinge, white (RAL 9016)     | 260016/WH    |