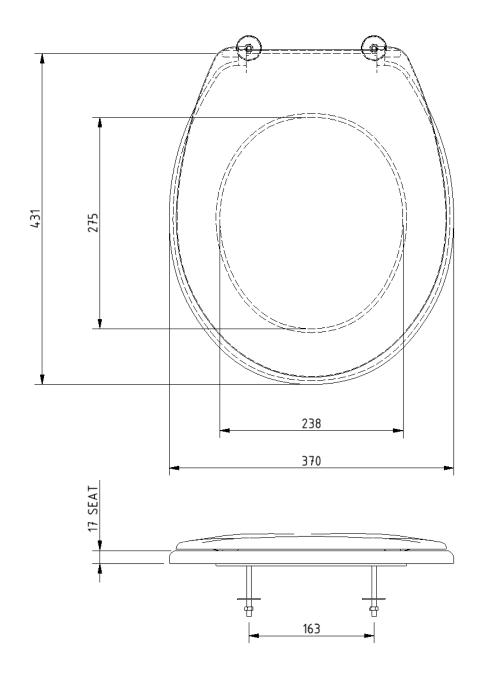

ge
- Adjustable locating buffers
- Fits close coupled, low level, back to wall and wall hung pans

#### **Finish options**



White RAL 9016



Dark blue RAL 5011

| Product description                                                      | Product code |
|--------------------------------------------------------------------------|--------------|
| Toilet seat with lid, stainless steel pillar hinge, dark blue (RAL 5011) | 260016/DB    |
| Toilet seat with lid, stainless steel pillar hinge, white (RAL 9016)     | 260016/WH    |

#### Disclaimer

NYMAS Group makes every effort to ensure that the information provided on this data sheet is correct. However, we cannot guarantee this, and accept no liability for any information or advice given on this data sheet.

# NYMA PRO

## Dimensions (mm)