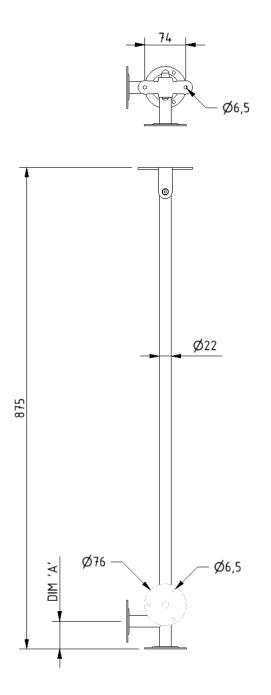

### Dimensions (mm)

| PRODUCT CODE | 111701/** | 111702/** |
|--------------|-----------|-----------|
| DIM 'A'      | 80        | 50        |

\* NOTE DASHED GRAY LINE INDICATES 111702/\*\*

NYMAS GROUP