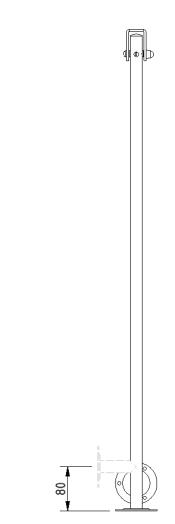

### Dimensions (mm)

| PRODUCT CODE | 111701/** | 111702/** |
|--------------|-----------|-----------|
| DIM 'A'      | 80        | 50        |

\* NOTE DASHED GRAY LINE INDICATES 111702/\*\*

NYMAS GROUP