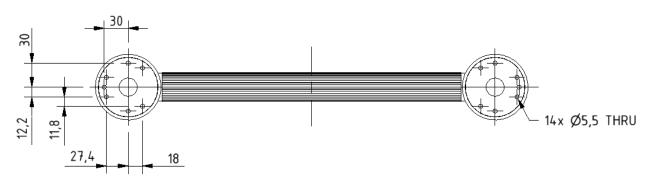

# Dimensions (mm)

| PRODUCT CODE | PFGB-12/** | PFGB-18/** | PFGB-24/** | PFGB-36/** |
|--------------|------------|------------|------------|------------|
| DIM 'A'      | 310        | 460        | 610        | 915        |