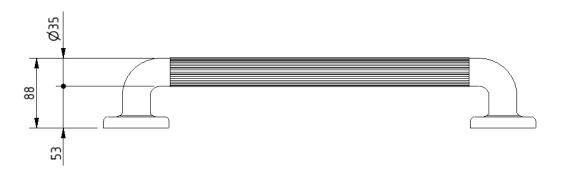

#### **Product details**

Warranty: 2 years

Max rated load: 130 kg

**Doc M compliant:** No

Suitable for wet areas: Yes

#### **Features**

- Made from high-quality ABS plastic
- UV stabilised to prevent discolouration
- No electrical earthing required
- Captive clip on flange cover to conceal fixings
- Fluted for extra grip in wet environments
- Suitable for both interior and exterior use