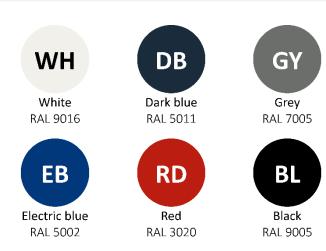

### **Finish options**

| Product description                                               | Product code | Available finishes |    |    |    |    |    |    |
|-------------------------------------------------------------------|--------------|--------------------|----|----|----|----|----|----|
|                                                                   |              | WH                 | DB | GY | BR | EB | RD | BL |
| Plastic fluted grab rail, concealed fixings, 36mm diameter, 300mm | PFGB-12/**   | •                  | •  | •  | •  | •  | •  | •  |
| Plastic fluted grab rail, concealed fixings, 36mm diameter, 450mm | PFGB-18/**   | •                  | •  | •  | •  | •  | •  | •  |
| Plastic fluted grab rail, concealed fixings, 36mm diameter, 600mm | PFGB-24/**   | •                  | •  | •  | •  | •  | •  | •  |
| Plastic fluted grab rail, concealed fixings, 36mm diameter, 900mm | PFGB-36/**   | •                  | -  | -  | -  | -  | -  | -  |

Replace \*\* with finish option code above e.g., PFGB-12/DB