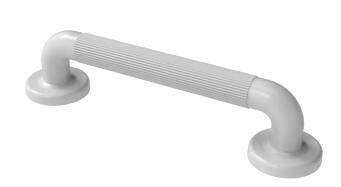

## Concealed fixing plastic fluted grab rail

#### **Features**

- Made from high-quality ABS plastic
- UV stabilised to prevent discolouration
- No electrical earthing required
- Captive clip on flange cover to conceal fixings
- Fluted for extra grip in wet environments
- Suitable for both interior and exterior use