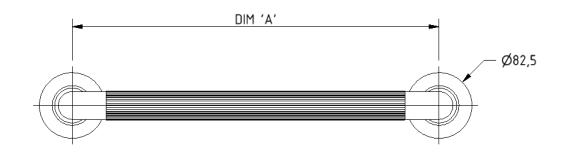

# Dimensions (mm)

| PRODUCT CODE | PFGB-12/** | PFGB-18/** | PFGB-24/** | PFGB-36/** |
|--------------|------------|------------|------------|------------|
| DIM 'A'      | 310        | 460        | 610        | 915        |