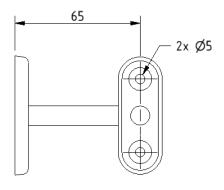

Max rated load:         | 55 kg   |
| Doc M compliant:        | No      |
| Suitable for wet areas: | No      |

### Features

- Robust steel construction
- Designed to carry timber handrailing
- Stamped and welded for extra strength

### **Finish options**





White RAL 9016 Zinc plated

| Product description                      | Product code |
|------------------------------------------|--------------|
| Handrail bracket, 62mm, white (RAL 9016) | 111703/WH    |
| Handrail bracket, 62mm, zinc plated      | 111703/ZI    |

#### Disclaimer

NYMAS Group makes every effort to ensure that the information provided on this data sheet is correct. However, we cannot guarantee this, and accept no liability for any information or advice given on this data sheet.

# NYMA PRO

## Dimensions (mm)









# NYMAS GROUP