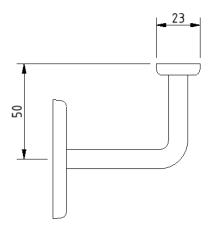

rated load:         | 55 kg   |
| Doc M compliant:        | No      |
| Suitable for wet areas: | No      |

### Features

- Robust steel construction
- Designed to carry timber handrailing
- Stamped and welded for extra strength

### **Finish options**





White RAL 9016 Zinc plated

| Product description                      | Product code |
|------------------------------------------|--------------|
| Handrail bracket, 62mm, white (RAL 9016) | 111703/WH    |
| Handrail bracket, 62mm, zinc plated      | 111703/ZI    |

#### Disclaimer

NYMAS Group makes every effort to ensure that the information provided on this data sheet is correct. However, we cannot guarantee this, and accept no liability for any information or advice given on this data sheet.

# NYMA PRO

## Dimensions (mm)









# NYMAS GROUP