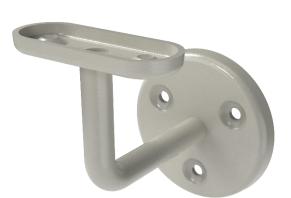

### Handrail bracket, 62mm

| Product details         |         |
|-------------------------|---------|
| Warranty:               | 2 years |
| Max rated load:         | 55 kg   |
| Doc M compliant:        | No      |
| Suitable for wet areas: | No      |

### Features

- Robust steel construction
- Designed to carry timber handrailing
- Stamped and welded for extra strength