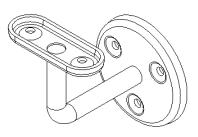

### Handrail bracket, 62mm

| Product details         |         |
|-------------------------|---------|
| Warranty:               | 2 years |
| Max rated load:         | 55 kg   |
| Doc M compliant:        | No      |
| Suitable for wet areas: | No      |

### Features

- Robust steel construction
- Designed to carry timber handrailing
- Stamped and welded for extra strength