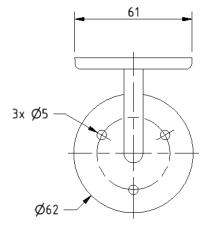

ated load:         | 55 kg   |
| Doc M compliant:        | No      |
| Suitable for wet areas: | No      |

### Features

- Robust steel construction
- Designed to carry timber handrailing
- Stamped and welded for extra strength

### **Finish options**





White RAL 9016 Zinc plated

| Product description                      | Product code |
|------------------------------------------|--------------|
| Handrail bracket, 62mm, white (RAL 9016) | 111703/WH    |
| Handrail bracket, 62mm, zinc plated      | 111703/ZI    |

#### Disclaimer

NYMAS Group makes every effort to ensure that the information provided on this data sheet is correct. However, we cannot guarantee this, and accept no liability for any information or advice given on this data sheet.

# NYMA PRO

## Dimensions (mm)









# NYMAS GROUP