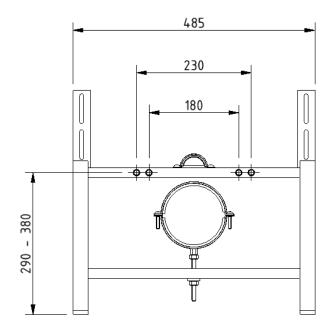

-------------------|---------|
| Max rated load:         | 350 kg  |
| Doc M compliant:        | Yes     |
| Suitable for wet areas: | Yes     |

#### Features

- Come with flush pipe and WC pan connector clamps
- Adjustable legs for WC pan height fixing flexibility
- Wall and floor fixing brackets can be fixed through 180 degrees and 360 degrees to simplify installation
- Strong steel tubular section

#### **Finish options**



#### **Product description**

Low frame unit for wall hung pan

Product code

**B-WALLHUNGFRAME** 

#### Disclaimer

NYMAS Group makes every effort to ensure that the information provided on this data sheet is correct. However, we cannot guarantee this, and accept no liability for any information or advice given on this data sheet.

## NYMA STYLE

Dimensions (mm)





### NYMAS GROUP