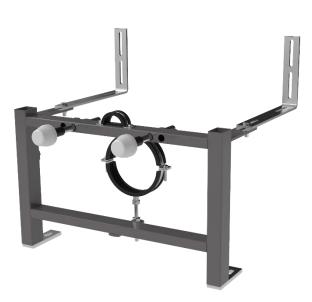

### Low frame unit for wall hung pan

#### Features

- Come with flush pipe and WC pan connector clamps
- Adjustable legs for WC pan height fixing flexibility
- Wall and floor fixing brackets can be fixed through 180 degrees and 360 degrees to simplify installation
- Strong steel tubular section

#### **Product description**

Low frame unit for wall hung pan

Product code

**B-WALLHUNGFRAME** 