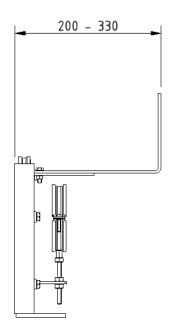

-----------------|---------|
| Max rated load:         | 350 kg  |
| Doc M compliant:        | Yes     |
| Suitable for wet areas: | Yes     |

#### Features

- Come with flush pipe and WC pan connector clamps
- Adjustable legs for WC pan height fixing flexibility
- Wall and floor fixing brackets can be fixed through 180 degrees and 360 degrees to simplify installation
- Strong steel tubular section

#### **Finish options**



#### **Product description**

Low frame unit for wall hung pan

Product code

**B-WALLHUNGFRAME** 

#### Disclaimer

NYMAS Group makes every effort to ensure that the information provided on this data sheet is correct. However, we cannot guarantee this, and accept no liability for any information or advice given on this data sheet.

## NYMA STYLE

Dimensions (mm)





### NYMAS GROUP