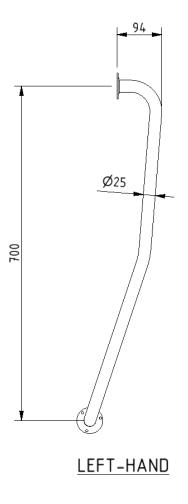

# Dimensions (mm)

# Newel post grab rail

Note: Left-hand variant shown (NPS-L/WH)