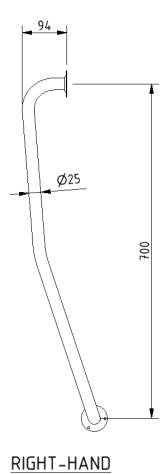

Provides additional support when stepping onto stairs
- Robust steel construction
- Small flange for ease of fitting to modern newel posts
- Durable epoxy polyester coated finish

# **Finish options**



White RAL 9016

| Product description                                       | Product code |
|-----------------------------------------------------------|--------------|
| Newel post grab rail, left-hand, 700mm, white (RAL 9016)  | NPS-L/WH     |
| Newel post grab rail, right-hand, 700mm, white (RAL 9016) | NPS-R/WH     |

### Disclaimer

NYMAS Group makes every effort to ensure that the information provided on this data sheet is correct. However, we cannot guarantee this, and accept no liability for any information or advice given on this data sheet.

# NYMA PRO

# Dimensions (mm)