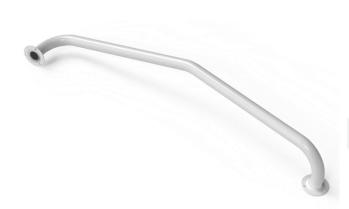

# Newel post grab rail

Note: Left-hand variant shown (NPS-L/WH)

#### **Features**

- Provides additional support when stepping onto stairs
- Robust steel construction
- Small flange for ease of fitting to modern newel posts
- Durable epoxy polyester coated finish