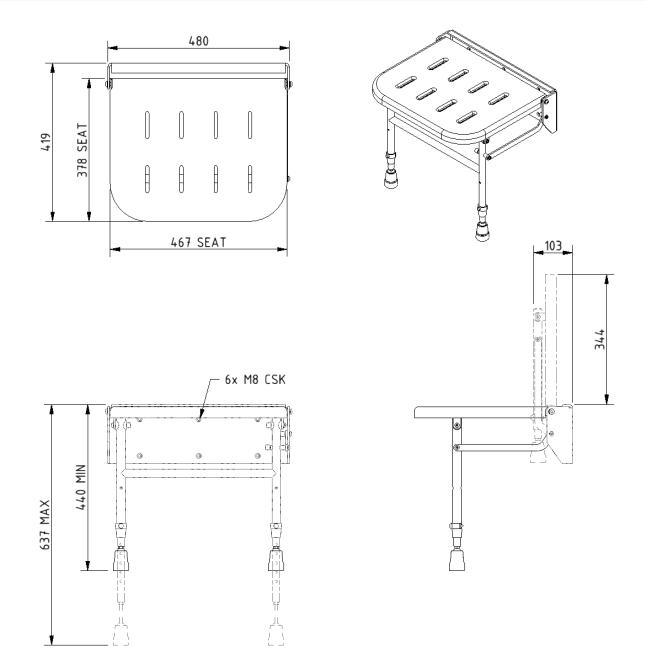

ilable for maximum hygiene and comfort

#### **Finish options**



| Product description                                       | Product code |
|-----------------------------------------------------------|--------------|
|                                                           |              |
| Premium wall mounted shower seat, legs, white             | SB-070/WH    |
| Premium wall mounted shower seat, legs, padded, dark blue | SB-080/DB    |
| Premium wall mounted shower seat, legs, padded, grey      | SB-080/GY    |

#### Disclaimer

NYMAS Group makes every effort to ensure that the information provided on this data sheet is correct. However, we cannot guarantee this, and accept no liability for any information or advice given on this data sheet.

## NYMA CARE

### Dimensions (mm)