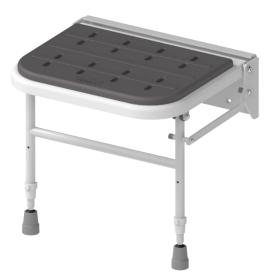

# NYMA CARE

Premium wall mounted shower seat with legs

#### Features

- Aluminium and stainless frame construction
- Durable clip on plastic seat
- Legs can be adjusted with E-clip in 25mm increments as well as fine adjustment
- Adjustable height
- Drainage holes for easy-drain
- Closed cell polyurethane construction pad option available for maximum hygiene and comfort