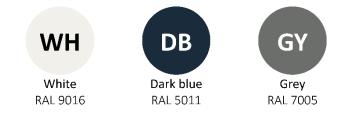

#### **Finish options**

| Product description                                       | Product code |
|-----------------------------------------------------------|--------------|
|                                                           |              |
| Premium wall mounted shower seat, legs, white             | SB-070/WH    |
| Premium wall mounted shower seat, legs, padded, dark blue | SB-080/DB    |
| Premium wall mounted shower seat, legs, padded, grey      | SB-080/GY    |