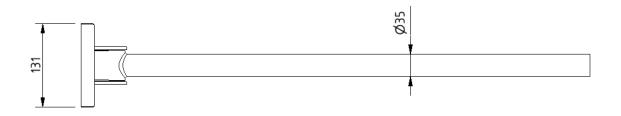

Doc M compliant: Yes

Suitable for wet areas: Yes

#### **Features**

- Contemporary single arm design
- Premium friction folding mechanism
- High quality stainless steel construction
- Complies with Part M of the Building Regulations

## **Finish options**



Satin Stainless Steel



Polished Stainless Steel



Matt black RAL 9005

## **Product description**

**Product code** 

Contemporary single arm friction rail, stainless steel, concealed fixings

310480C/\*\*

Replace \*\* with finish option code above e.g., 310480C/SP

#### Disclaimer

NYMAS Group makes every effort to ensure that the information provided on this data sheet is correct. However, we cannot guarantee this, and accept no liability for any information or advice given on this data sheet.

# NYMA STYLE

# Dimensions (mm)