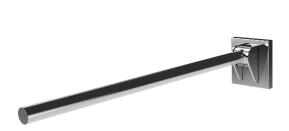

# Contemporary stainless steel single arm friction hinged rail with concealed fixing

#### **Features**

- Contemporary single arm design
- Premium friction folding mechanism
- High quality stainless steel construction
- Complies with Part M of the Building Regulations

## **Product description**

**Product code** 

Contemporary single arm friction rail, stainless steel, concealed fixings

310480C/\*\*

Replace \*\* with finish option code above e.g., 310480C/SP