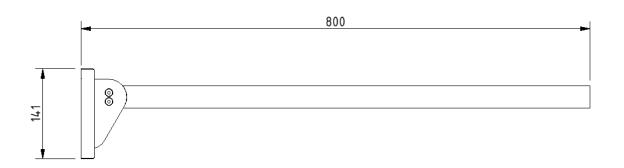

c M compliant: Yes

Suitable for wet areas: Yes

#### **Features**

- Contemporary single arm design
- Premium friction folding mechanism
- High quality stainless steel construction
- Complies with Part M of the Building Regulations

## **Finish options**



Satin Stainless Steel



Polished Stainless Steel



Matt black RAL 9005

## **Product description**

**Product code** 

Contemporary single arm friction rail, stainless steel, concealed fixings

310480C/\*\*

Replace \*\* with finish option code above e.g., 310480C/SP

#### Disclaimer

NYMAS Group makes every effort to ensure that the information provided on this data sheet is correct. However, we cannot guarantee this, and accept no liability for any information or advice given on this data sheet.

# NYMA STYLE

# Dimensions (mm)