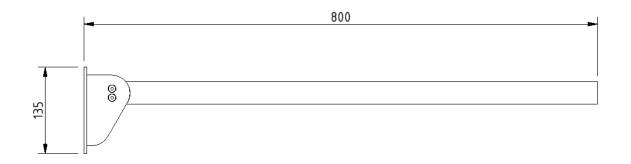

|                                                                                                          |
| SP MB |                         |                                                                                                          |

Satin Stainless Steel Polished Stainless Steel Matt black RAL 9005

### **Product description**

Contemporary single arm friction rail, stainless steel, exposed fixings

310480/\*\*

Product code

Replace \*\* with finish option code above e.g., 310480/SP

#### Disclaimer

NYMAS Group makes every effort to ensure that the information provided on this data sheet is correct. However, we cannot guarantee this, and accept no liability for any information or advice given on this data sheet.

# NYMA STYLE

Dimensions (mm)





## NYMAS GROUP

DAT-310480 Rev 1