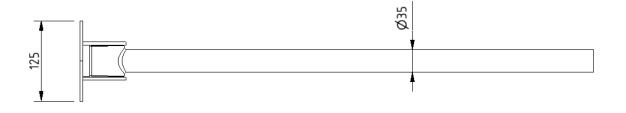

|                                                                                                          |
| SP MB |                         |                                                                                                          |

Satin Stainless Steel Polished Stainless Steel Matt black RAL 9005

### **Product description**

Contemporary single arm friction rail, stainless steel, exposed fixings

310480/\*\*

Product code

Replace \*\* with finish option code above e.g., 310480/SP

#### Disclaimer

NYMAS Group makes every effort to ensure that the information provided on this data sheet is correct. However, we cannot guarantee this, and accept no liability for any information or advice given on this data sheet.

# NYMA STYLE

Dimensions (mm)





## NYMAS GROUP

DAT-310480 Rev 1