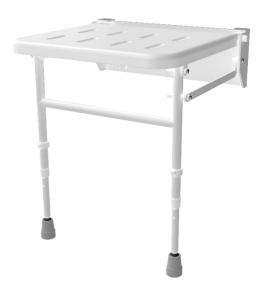

#### Wall mounted shower seat with legs

| Warranty:               | 2 years |
|-------------------------|---------|
| Max rated load:         | 190 kg  |
| Doc M compliant:        | No      |
| Suitable for wet areas: | Yes     |

#### Features

Product details

- Non-corrosive aluminium & stainless steel frame
- Durable clip-on moulded plastic seat
- Height adjustable; E-clip for 25mm increments
- Foot thread for fine adjustment
- Closed cell polyurethane pad option available for maximum hygiene and comfort