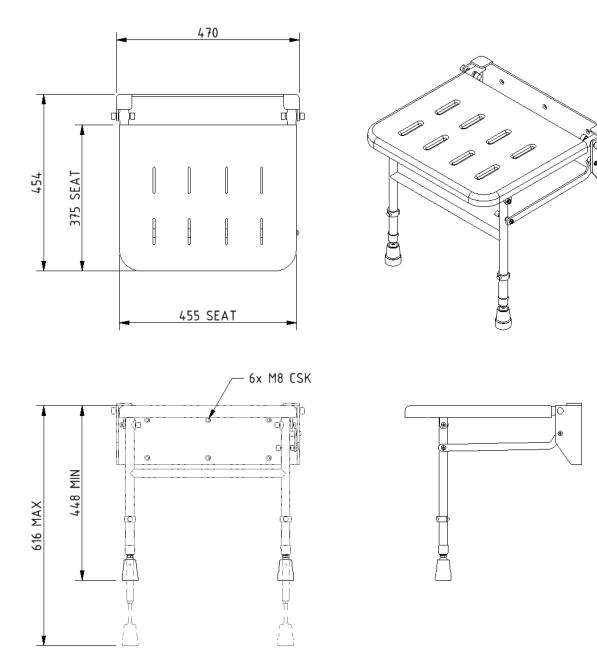

Non-corrosive aluminium & stainless steel frame
- Durable clip-on moulded plastic seat
- Height adjustable; E-clip for 25mm increments
- Foot thread for fine adjustment
- Closed cell polyurethane pad option available for maximum hygiene and comfort

### **Finish options**



| Product description                          | Product code |
|----------------------------------------------|--------------|
| Wall mounted shower seat, legs, white        | 130202/WH    |
| Wall mounted shower seat, legs, padded, grey | 130204/GY    |

### Disclaimer

NYMAS Group makes every effort to ensure that the information provided on this data sheet is correct. However, we cannot guarantee this, and accept no liability for any information or advice given on this data sheet.

# NYMA PRO

## Dimensions (mm)



Note: Pad for 130204 is 20mm thick.

NYMAS GROUP