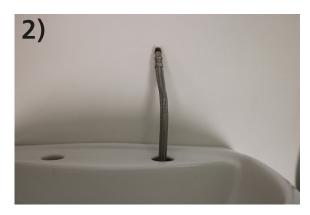

Attach the two bolts to the bottom of the tap (short threaded end of bolts)

Push one of the FlexiTales through the desired tap-hole

Attach FlexiTale to the base of the tap and position the tap in place over the tap-hole