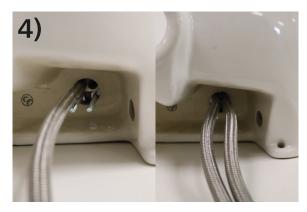

From the underside, attach second Flexitale to underside of tap

Position rubber washer over flexitales and bolts, followed by the metal washer. Use bolts to secure tap in place.