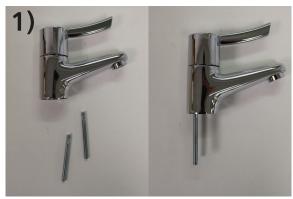

Attach the two bolts to the bottom of the tap (short threaded end of bolts)

Push one of the FlexiTales through the desired tap-hole

Attach FlexiTale to the base of the tap and position the tap in place over the tap-hole