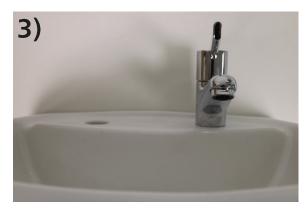

From the underside, attach second Flexitale to underside of tap

Position rubber washer over flexitales and bolts, followed by the metal washer. Use bolts to secure tap in place.