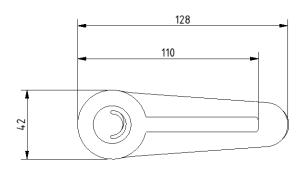

# Polished chrome sequential basin mixer tap



## **Product details**

Warranty: 2 years

Max rated load: n/a

Doc M compliant: Yes

Suitable for wet areas: Yes

Flexi tap tail connection

(to tap body): M10 Thread

Flexi tap tail

(onward connection): ¾ Inch Diameter Thread

#### **Features**

- WRAS approved
- Easy operation for users with limited dexterity
- Cold start

# **Finish options**



Polished chrome

## Product description Product code

Sequential basin mixer tap, polished chrome

**BPLMON** 

#### Disclaimer

NYMAS Group makes every effort to ensure that the information provided on this data sheet is correct. However, we cannot guarantee this, and accept no liability for any information or advice given on this data sheet.

# NYMA PRO

# Dimensions (mm)





## Flow Rate Curve



Procedure:Pressure:Cold:Hot:To 38 deg C:Flow Determination3,0 Bar18,9 l/min19 l/min26 l/min