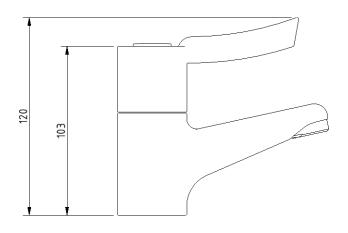

# Polished chrome sequential basin mixer tap



## **Product details**

Warranty: 2 years

Max rated load: n/a

Doc M compliant: Yes

Suitable for wet areas: Yes

Flexi tap tail connection

(to tap body): M10 Thread

Flexi tap tail

(onward connection): ¾ Inch Diameter Thread

#### **Features**

- WRAS approved
- Easy operation for users with limited dexterity
- Cold start

# **Finish options**



Polished chrome

## Product description Product code

Sequential basin mixer tap, polished chrome

**BPLMON** 

#### Disclaimer

NYMAS Group makes every effort to ensure that the information provided on this data sheet is correct. However, we cannot guarantee this, and accept no liability for any information or advice given on this data sheet.

# NYMA PRO

# Dimensions (mm)





## Flow Rate Curve



Procedure:Pressure:Cold:Hot:To 38 deg C:Flow Determination3,0 Bar18,9 l/min19 l/min26 l/min