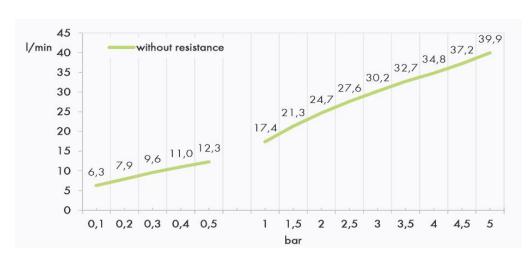

## Flow Rate Curve

Procedure:Pressure:Cold:Hot:To 38 deg C:Flow Determination3,0 Bar18,9 l/min19 l/min26 l/min