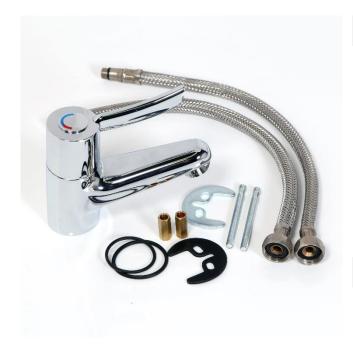

# Polished chrome sequential basin mixer tap

## Product description Product code

Sequential basin mixer tap, polished chrome

**BPLMON** 