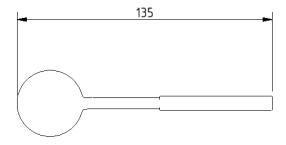

## Doc M Spatula lever



### **Product details**

Warranty: 2 years

Max rated load: n/a

Doc M compliant: Yes

Suitable for wet areas: Yes

#### **Features**

- Complies with Part M of the Building Regulations
- Easy operation for users with limited dexterity
- For use with close coupled and low level pans

## **Finish options**



| Product description                  | Product code |
|--------------------------------------|--------------|
| Doc M spatula lever, polished chrome | BPLLEV       |

#### Disclaimer

NYMAS Group makes every effort to ensure that the information provided on this data sheet is correct. However, we cannot guarantee this, and accept no liability for any information or advice given on this data sheet.



# Dimensions (mm)