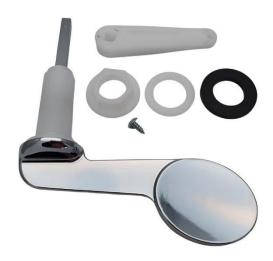

## Doc M Spatula lever

#### **Features**

- Complies with Part M of the Building Regulations
- Easy operation for users with limited dexterity
- For use with close coupled and low level pans