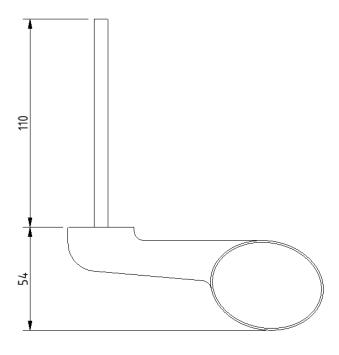

## Doc M Spatula lever



### **Product details**

Warranty: 2 years

Max rated load: n/a

Doc M compliant: Yes

Suitable for wet areas: Yes

#### **Features**

- Complies with Part M of the Building Regulations
- Easy operation for users with limited dexterity
- For use with close coupled and low level pans

## **Finish options**



| Product description                  | Product code |
|--------------------------------------|--------------|
| Doc M spatula lever, polished chrome | BPLLEV       |

#### Disclaimer

NYMAS Group makes every effort to ensure that the information provided on this data sheet is correct. However, we cannot guarantee this, and accept no liability for any information or advice given on this data sheet.



# Dimensions (mm)